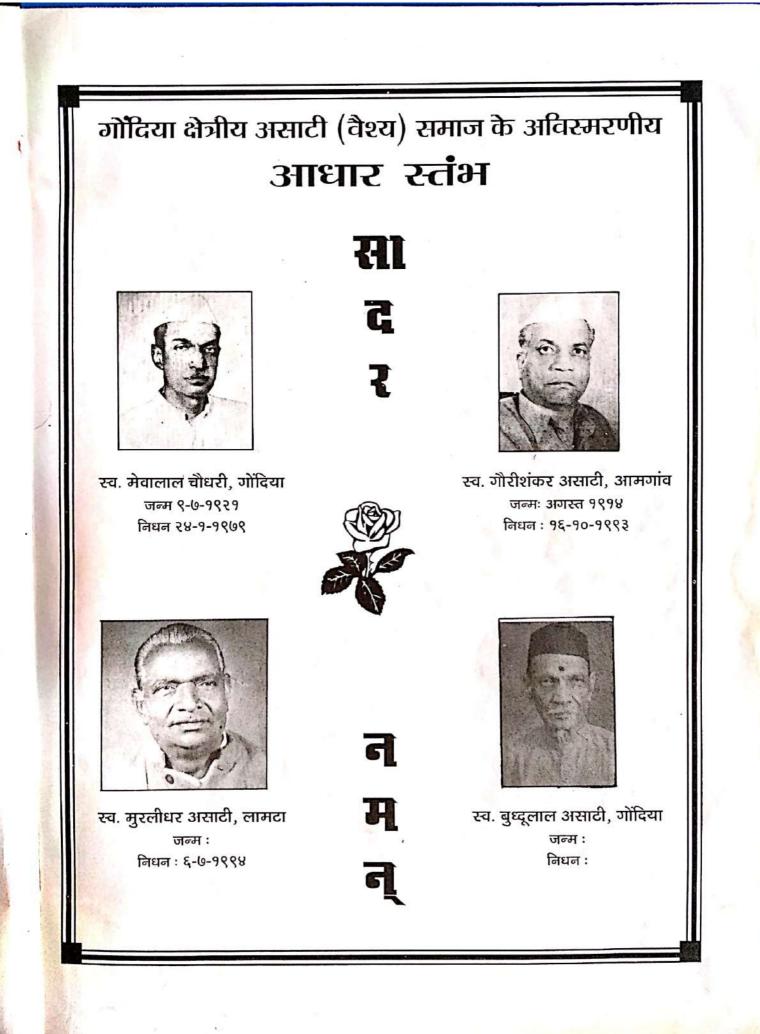

"हम यह न सोंचे कि समाज से हमें क्या मिला या समाज ने हमें क्या दिया/ हम सोंचे कि हमने समाज हेतु क्या किया या हमने समाज को क्या दिया?" तभी सार्थक होगा इस सामाजिक संगठन का उद्देश्य। समाज में व्याप्त अशिक्षा एवं अज्ञान से भी हमें सामूहिक रूप से लड़ना होगा। समाज की प्रगति एवम् विकास की योजनायें यदि सामाजिक जनसंख्या एवम् आर्थिक स्थिति पर दृष्टि रखकर बनायें तो कोई कारण नहीं कि हम प्रगति के नये आयाम स्थापित न कर सकें। असाटी समाज में क्रांतिकारी परिवर्तन के जनक स्व. मेवालाल असाटी गोंदिया स्व. तखनलाल असाटी गोंदिया, स्व. गौरीशंकर असाटी आमगांव द्वारा किये गये कार्यों, एवम् प्रयासों को कभी भुलाया नहीं जा सकेगा। चूँकि इन्हीं के बताये मार्गों पर चलकर इस क्षेत्र की समाज ने सामाजिक चेतना के नये आयाग स्थापित किये हैं जो समाज के अन्य क्षेत्रों में भी मार्ग दर्शक हैं।