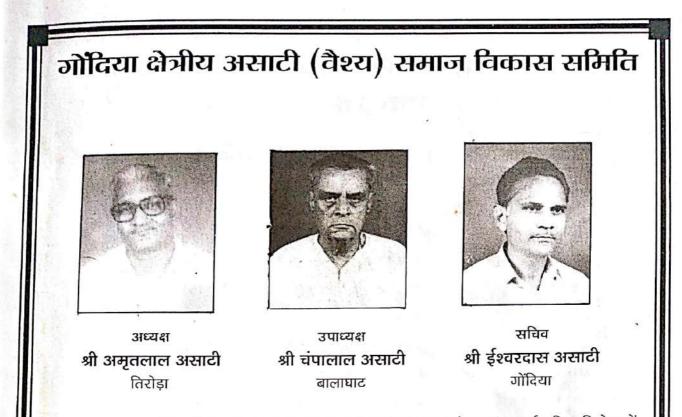

अध्यक्षः **श्री प्रदीप सुंदरलाल फुटरे** तिरोड़ा

सचिव : श्री सुशील घनश्यामदास असाटी, तिरोड़ा

१२ अगस्त' ९३ को श्री उमाशंकर असाटी, आमगांव की अध्यक्षता में जगदंबा राईस मिल तिरोड़ा में, गोदिया क्षेत्रीय असाटी (वैश्य) विकास समिति का गठन निम्नानुसार किया गयाः-

| अध्यक्ष       | : | श्री अमृतलाल असाटी                |
|---------------|---|-----------------------------------|
| उपाध्यक्ष     | : | श्री चंपालाल असाटी, बालाघाट       |
| कोषाध्यक्ष    | : | श्री सुरेश बाबु असाटी, आमगांव     |
| सचिव          | : | श्री ईश्वरदास असाटी, गोंदिया      |
| सह सचिव       | : | श्री सुंदरलाल फुटरे, तिरोड़ा      |
| प्रचार मंत्री | : | श्री रामसेवक असाटी, कांटी-बिरसोला |
|               |   | श्री अमृतलाल चौधरी, आमगांव        |